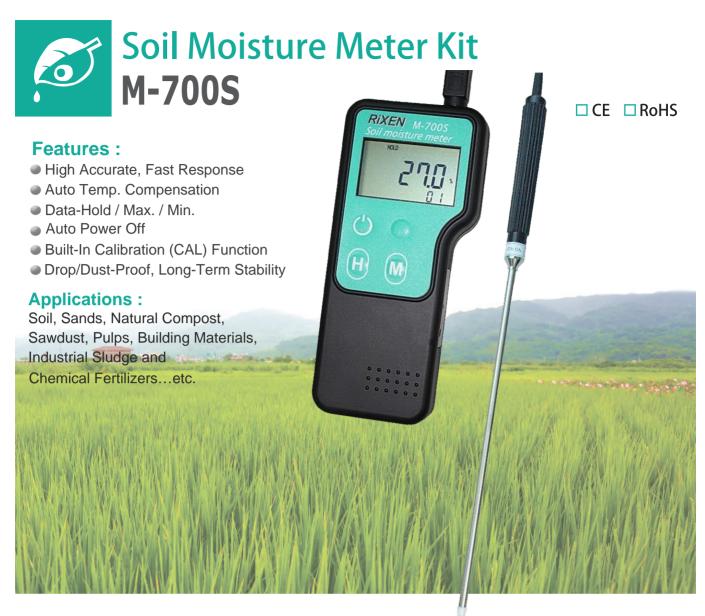

## **Specifications of M-700S**

| t Range ( % WME)  | F F 00/                                                                                                                            |
|-------------------|------------------------------------------------------------------------------------------------------------------------------------|
|                   | 5.5 ~ 55.0%                                                                                                                        |
| 25°C)             | ±3% (difference as the testing materials)                                                                                          |
|                   | 0.1%                                                                                                                               |
| ange              | -10 ~ +50°C , < 90%RH (with auto temperature compensation)                                                                         |
| te                | Approx. 1 sec.                                                                                                                     |
| ons               | Auto/manual turn off, Hold function, record maximum & minimum values, Built-in calibration Function, low battery warning           |
| y                 | One 9V Battery or AC Adaptor (option)                                                                                              |
|                   | Digital LCD display with multi-functions                                                                                           |
|                   | Approx. 185 hours (continuation)                                                                                                   |
| Meter             | 168 × 73 × 33mm (6.6 × 3.0 × 1.3 inch)                                                                                             |
| Probe (No. 7013S) | Ø8 x 150mm                                                                                                                         |
|                   | Approx. 180g, (6.3 oz) including battery                                                                                           |
|                   | Soil moisture probe (No.7013)     Latching carrying case (No.755C)     One 9V battery     AC adaptor (Option)     Operation manual |
|                   | ange<br>ute<br>ons                                                                                                                 |