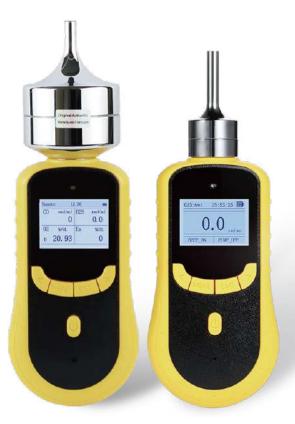

## SKY2000 Portable Pumping Gas Detector

#### **Product overview**

SKY2000 series gas detector is a kind of fast response and high accuracy gas measurement device. With internal sampling pump, fast sampling speed and high flow rate, ensuring the response time of the detector. Unique design, small size and easy to carry with. Special high intensity engineering plastics housing, suitable for different kinds of situation and environment.

### Product Advantage

- Optional data logging function to export data to PC through USB wire
- LCD dot matrix display, support backlight function
- Built-in sampling pump
- Explosion-proof certified, explosion-proof grade: E x i a IIC T4 Ga
- With Span-calibration and zero calibration functions, makes the detection more accurate and reliable.
- One press to res tore factory setting