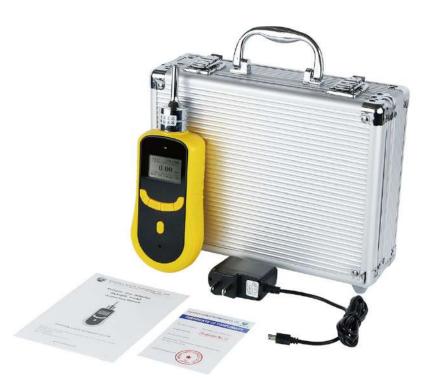

## SKY2000 Portable Pumping Gas Detector

#### **Product overview**

SKY2000 series gas detector is a kind of fast response and high accuracy gas measurement device. With internal sampling pump, fast sampling speed and high flow rate, ensuring the response time of the detector. Unique design, small size and easy to carry with. Special high intensity engineering plastics housing, suitable for different kinds of situation and environment.

### Product Advantage

- Optional data logging function to export data to PC through USB wire
- LCD dot matrix display, support backlight function
- Built-in sampling pump
- Explosion-proof certified, explosion-proof grade: E x i a IIC T4 Ga
- With Span-calibration and zero calibration functions, makes the detection more accurate and reliable.
- One press to res tore factory setting