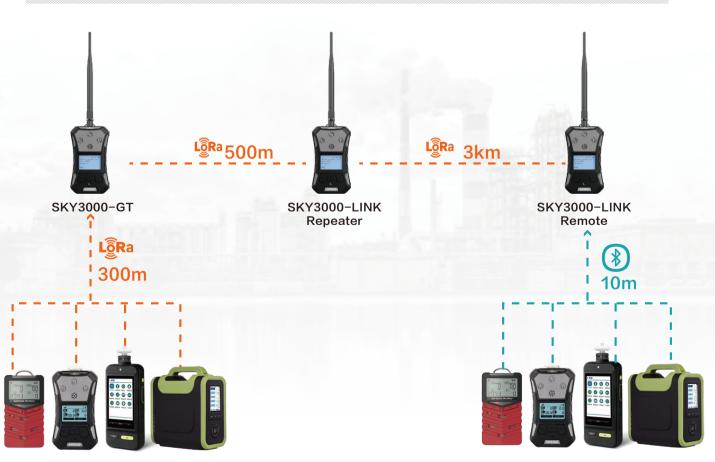

### sketch map

SHENZHEN YUANTE TECHNOLOGY CO., LTD Add: 4F, BLDG B, GAOCHUANGDE INDUSTRIAL PARK, NO.7, SANHE ROAD, DALANG, LONGHUA DISTRICT, SHENZHEN Tel: 0755-23762934 www.isafegas.com

### **Product overview**

SKY3000-GT adopts explosion-proof design, mainly as a host to communicate with portable gas detector LORA wireless equipment, collect gas information of each slave through LORA signal, and upload it to the cloud.(SAFEGAS cloud or third-party cloud platform) through 4Gwireless network.

Integrated LORA, Bluetooth and 4G mobile gateway, mobile APP can be quickly configured, supporting transmission of 10 gas channels. So that commanders and emergency response coordinators can make better decisions in real time.