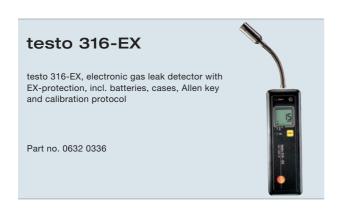

## Gas detector with EX-protection

Proof of gas and leakage localization on gas pipes and installations in indoor and outdoor areas

The testo 316-EX, which conforms to the guideline 94/9/ EG (ATEX), is a multi-range gas detector with Ex protection for the gases methane, propane and hydrogen. The gas concentrations are measured by the semi-conductor sensor in the ppm range and are shown in the display with a resolution of 1ppm.

- Flexible measurement probe for inaccessible pipes
- 1 ppm resolution on display
- Indicator suppression for comfortable locating of the leak
- 94/9/EG (ATEX) conform